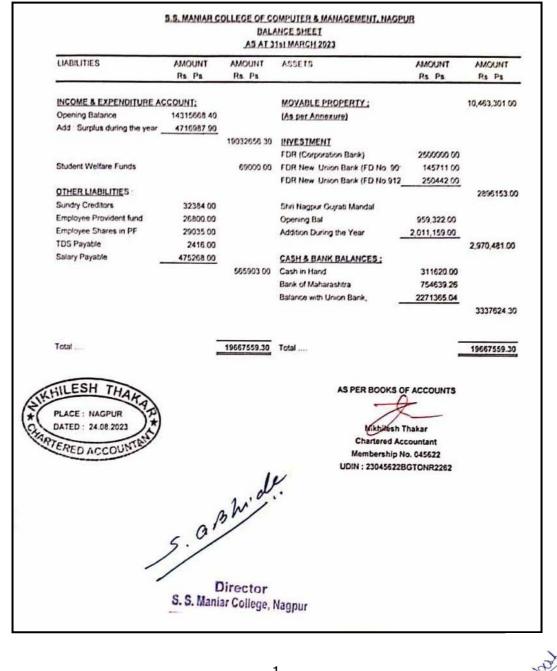

### QnM (Weightage-5):

# 4.2.3 Proof. Annual expenditure for purchase of books/ e-books and subscription to Journals/e-journals during the year (INR in Lakhs).

| Sr. No | Documents                                | Page No. |
|--------|------------------------------------------|----------|
| 1.     | BalanceSheet-2022-23                     | 1        |
| 2.     | Receipt-Payment 2022-23                  | 2        |
| 3.     | Certificate of Purchase of Books 2022-23 | 4        |

### 1. BalanceSheet-2022-23



Off. Principal, S.S. Maniar College, Nagpur

## 2. Receipt-Payment 2022-23

| 234228.00<br>1004094,74<br>190577.88<br>10919030.00<br>3629774.00<br>1349306.00<br>450000.00<br>7200.00<br>7200.00<br>7216.00<br>4700.00<br>6793.00<br>233900.00           | 591277 00                                   | PAYMENTS DIRECT EXPENSES: Assignement Copy Printing Fee to Board Secondary Education Bhartlya Sanskruti Gyaan Pariksha Honorarium Honorarium to Contributoroy Teaching Staff University New Course Fee University Student Fees Conference & Meeting Expenses Exam and Learn Expenses Exam and Learn Expenses Examination Answer Sheet Expenses Examination Expenses Examination Expenses Interfere Acc Salary (Teaching staff) INDIRECT EXPENSEs; Adventisement Expenses | 49698.00<br>144220.00<br>7920.00<br>24863.